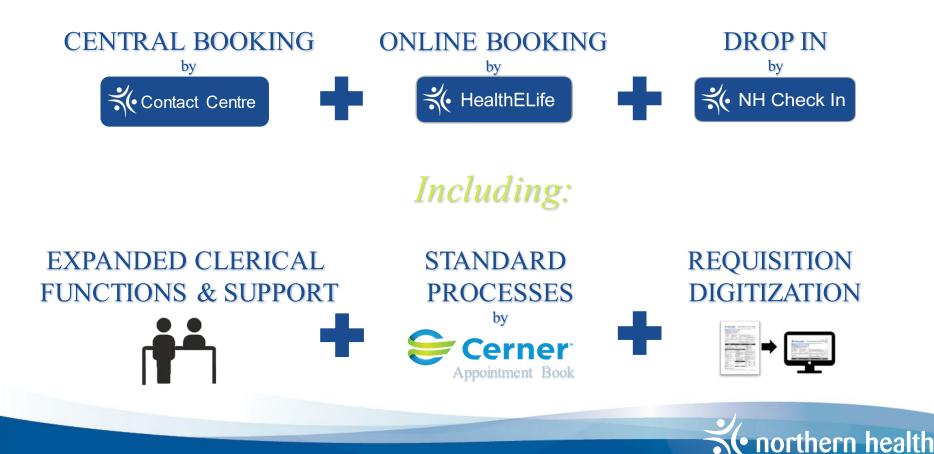

#### What we did:

Pre-COVID-19 100% Drop In

#### During COVID-19 100% Scheduled

the northern way of caring

#### TODAY Blended Model

#### **Northern Health Contact Center**