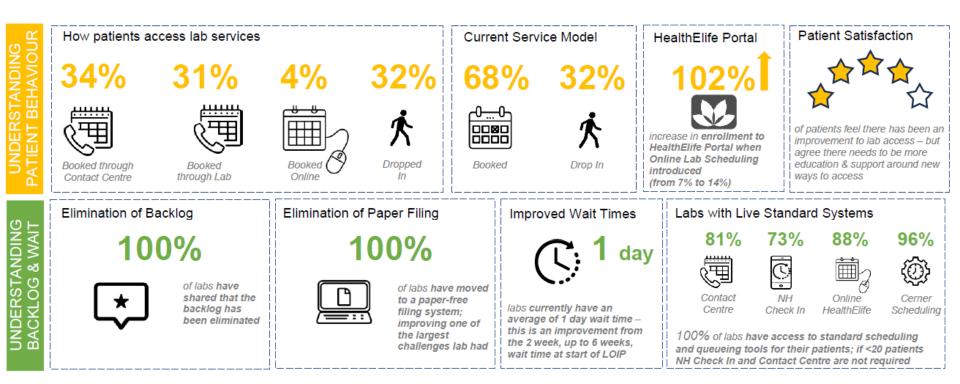

es were completely transformed and modernized across 26 sites.

Variable Processes per Staffing Shortages VII)-Manual Processes "I tried to get in for an appointment at the lab before I see my doctor in August, but I can't get into lab until September" Unsolicited feedback at a hair salon in PG, July 29, 2021



### **Objective**

#### The goal was to improve patient access and reduce wait



the northern way of caring



Patient partners represented all HSDA's, demographics, socioeconomic status, including indigenous representation.



#### **Current State Analysis**





Not patient-centric



#### What we did:

Pre-COVID-19 100% Drop In

#### During COVID-19 100% Scheduled

the northern way of caring

#### TODAY Blended Model



#### **Results...** of the 26 Outpatient Lab Sites in NH





#### **Northern Health Contact Center**









#### Digitized Repository "ScanLab"





| Incomplete Fields - NHA                                                      |