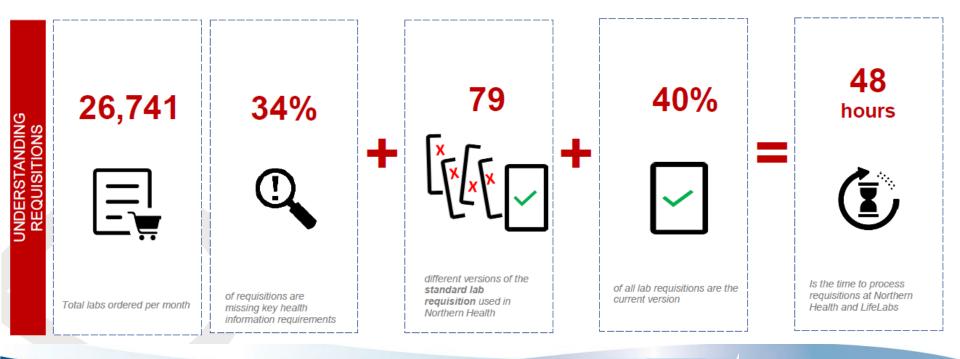

#### Digitized Repository "ScanLab"

| Incomplete Fields - NHA                                                      |                                                                                                                                                                                                                                                                                                                                                                                                                                                                                                                                                                                                                                                                                                                                                                                                                                                                                                                                                                                                                                                                                                                                                                                                                                                                                                                                                                                                                                                                                                                                                                                                                                                                                                                                                                                                                                                                                                                                                                                                                                                                                                                             | Phone<br>Number<br>6%                                                                                       |
|------------------------------------------------------------------------------|-----------------------------------------------------------------------------------------------------------------------------------------------------------------------------------------------------------------------------------------------------------------------------------------------------------------------------------------------------------------------------------------------------------------------------------------------------------------------------------------------------------------------------------------------------------------------------------------------------------------------------------------------------------------------------------------------------------------------------------------------------------------------------------------------------------------------------------------------------------------------------------------------------------------------------------------------------------------------------------------------------------------------------------------------------------------------------------------------------------------------------------------------------------------------------------------------------------------------------------------------------------------------------------------------------------------------------------------------------------------------------------------------------------------------------------------------------------------------------------------------------------------------------------------------------------------------------------------------------------------------------------------------------------------------------------------------------------------------------------------------------------------------------------------------------------------------------------------------------------------------------------------------------------------------------------------------------------------------------------------------------------------------------------------------------------------------------------------------------------------------------|-------------------------------------------------------------------------------------------------------------|
| Bill To<br>31%                                                               | STANDARD OUT-PATIENT<br>LABORATORY REQUISITION                                                                                                                                                                                                                                                                                                                                                                                                                                                                                                                                                                                                                                                                                                                                                                                                                                                                                                                                                                                                                                                                                                                                                                                                                                                                                                                                                                                                                                                                                                                                                                                                                                                                                                                                                                                                                                                                                                                                                                                                                                                                              | ORDERING PRACTITIONER ADDRESS, PHONE, MSP PRACTITIONER NUMBER                                               |
| must completed. https://www2.gov/bc.ca/gov/content/h                         | Consult provincial guidelines and protocols (www.BCGuidelines.ca) health/practitioner-professional-resources/bc-guidelines TIENT OTHER: EBC/WorkSafvBC NUMBER FRIST NAME OF PATIENT                                                                                                                                                                                                                                                                                                                                                                                                                                                                                                                                                                                                                                                                                                                                                                                                                                                                                                                                                                                                                                                                                                                                                                                                                                                                                                                                                                                                                                                                                                                                                                                                                                                                                                                                                                                                                                                                                                                                         | LOCUM FOR PRACTITIONER AND MSP PRACT Copy To<br>I this is a STAT order please provide contact is 10%        |
| Diagnosis<br>15%                                                             | Pregnant? YES NO Fasting? h pc                                                                                                                                                                                                                                                                                                                                                                                                                                                                                                                                                                                                                                                                                                                                                                                                                                                                                                                                                                                                                                                                                                                                                                                                                                                                                                                                                                                                                                                                                                                                                                                                                                                                                                                                                                                                                                                                                                                                                                                                                                                                                              | Copy to PRACTITIONER/MSP Practitioner Number:                                                               |
| DMGNOSIS<br>HEMATOLOGY                                                       | CITY/TOWN CURRENT MEDICATIONS/DATE AND TIM URINE TESTS                                                                                                                                                                                                                                                                                                                                                                                                                                                                                                                                                                                                                                                                                                                                                                                                                                                                                                                                                                                                                                                                                                                                                                                                                                                                                                                                                                                                                                                                                                                                                                                                                                                                                                                                                                                                                                                                                                                                                                                                                                                                      | AE OF LAST DOSE Signature                                                                                   |
| Hematology profile     On Anticoagulant?     Yes     No     INR     Specify: | Macroscopic microscopic if dipstick positive MYCOLOGY Macroscopic MYCOLOGY Fungus Site: DATE OF COLLECTION TAKE OF COLLECTIO | Glucose – fasting (see reverse fb.<br>SOUNTURE OF PRACTITIONER<br>COLLECTOR<br>TELEPHONE REQUISITION RECEIV |