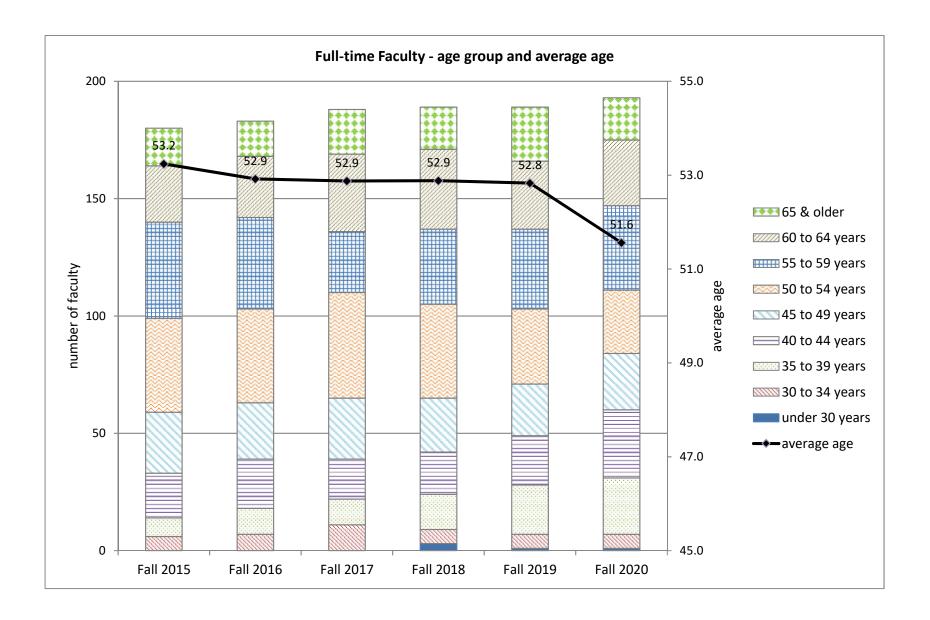

## Full-time Faculty - age group

UPDATED: 2021-July-13

| age group      | Fall 2009 | Fall 2010 | Fall 2011 | Fall 2012 | Fall 2013 | Fall 2014 | Fall 2015 | Fall 2016 | Fall 2017 | Fall 2018 | Fall 2019 | Fall 2020 |
|----------------|-----------|-----------|-----------|-----------|-----------|-----------|-----------|-----------|-----------|-----------|-----------|-----------|
| under 30 years | 1         | 1         |           |           |           |           |           |           |           | 3         | 1         | 1         |
| 30 to 34 years | 10        | 8         | 6         | 3         | 2         | 3         | 6         | 7         | 11        | 6         | 6         | 6         |
| 35 to 39 years | 17        | 15        | 17        | 14        | 12        | 13        | 8         | 11        | 11        | 15        | 21        | 24        |
| 40 to 44 years | 29        | 28        | 24        | 26        | 20        | 20        | 19        | 21        | 17        | 18        | 21        | 29        |
| 45 to 49 years | 40        | 39        | 37        | 39        | 35        | 29        | 26        | 24        | 26        | 23        | 22        | 24        |
| 50 to 54 years | 38        | 44        | 42        | 32        | 38        | 40        | 40        | 40        | 45        | 40        | 32        | 27        |
| 55 to 59 years | 32        | 28        | 37        | 42        | 40        | 39        | 41        | 39        | 26        | 32        | 34        | 36        |
| 60 to 64 years | 18        | 21        | 23        | 22        | 28        | 28        | 24        | 26        | 33        | 34        | 29        | 28        |
| 65 & older     | 6         | 6         | 7         | 13        | 14        | 18        | 16        | 15        | 19        | 18        | 23        | 18        |
| UNBC total     | 191       | 190       | 193       | 191       | 189       | 190       | 180       | 183       | 188       | 189       | 189       | 193       |
| average age    | 49.74     | 50.16     | 51.10     | 51.83     | 53.00     | 53.39     | 53.24     | 52.92     | 52.88     | 52.88     | 52.83     | 51.56     |

## percent Full-time Faculty - age group

| age group      | Fall 2009 | Fall 2010 | Fall 2011 | Fall 2012 | Fall 2013 | Fall 2014 | Fall 2015 | Fall 2016 | Fall 2017 | Fall 2018 | Fall 2019 | Fall 2020 |
|----------------|-----------|-----------|-----------|-----------|-----------|-----------|-----------|-----------|-----------|-----------|-----------|-----------|
| under 30 years | 0.5%      | 0.5%      | 0.0%      | 0.0%      |           |           |           |           |           | 1.6%      | 0.5%      | 0.5%      |
| 30 to 34 years | 5.2%      | 4.2%      | 3.1%      | 1.6%      | 1.1%      | 1.6%      | 3.3%      | 3.8%      | 5.9%      | 3.2%      | 3.2%      | 3.1%      |
| 35 to 39 years | 8.9%      | 7.9%      | 8.8%      | 7.3%      | 6.3%      | 6.8%      | 4.4%      | 6.0%      | 5.9%      | 7.9%      | 11.1%     | 12.4%     |
| 40 to 44 years | 15.2%     | 14.7%     | 12.4%     | 13.6%     | 10.6%     | 10.5%     | 10.6%     | 11.5%     | 9.0%      | 9.5%      | 11.1%     | 15.0%     |
| 45 to 49 years | 20.9%     | 20.5%     | 19.2%     | 20.4%     | 18.5%     | 15.3%     | 14.4%     | 13.1%     | 13.8%     | 12.2%     | 11.6%     | 12.4%     |
| 50 to 54 years | 19.9%     | 23.2%     | 21.8%     | 16.8%     | 20.1%     | 21.1%     | 22.2%     | 21.9%     | 23.9%     | 21.2%     | 16.9%     | 14.0%     |
| 55 to 59 years | 16.8%     | 14.7%     | 19.2%     | 22.0%     | 21.2%     | 20.5%     | 22.8%     | 21.3%     | 13.8%     | 16.9%     | 18.0%     | 18.7%     |
| 60 to 64 years | 9.4%      | 11.1%     | 11.9%     | 11.5%     | 14.8%     | 14.7%     | 13.3%     | 14.2%     | 17.6%     | 18.0%     | 15.3%     | 14.5%     |
| 65 & older     | 3.1%      | 3.2%      | 3.6%      | 6.8%      | 7.4%      | 9.5%      | 8.9%      | 8.2%      | 10.1%     | 9.5%      | 12.2%     | 9.3%      |
| UNBC total     | 100.0%    | 100.0%    | 100.0%    | 100.0%    | 100.0%    | 100.0%    | 100.0%    | 100.0%    | 100.0%    | 100.0%    | 100.0%    | 100.0%    |

## Note:

These data are for full-time faculty (tenured, tenure-track, and regular term) positions as reported to Statistics Canada; part-time instructors were not included.

Institutional Research RUCBC t6.x faculty.xlsx - t6.2 age